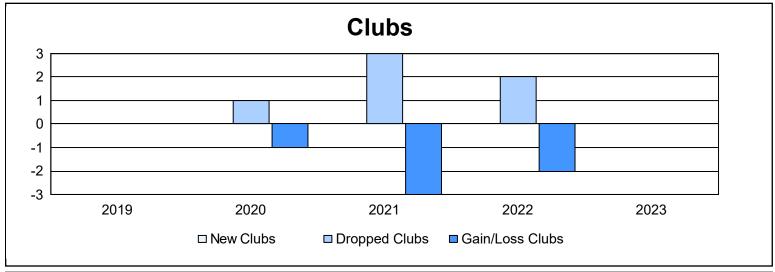

District 8 I

As of June 2023 Cumulative

| Year      | New<br>Clubs | Dropped<br>Clubs | Gain/<br>Loss<br>Clubs | New<br>Members | Charter<br>Members | Reinstate<br>Members | Transfer<br>Members | Total<br>Member<br>Added | Total<br>Members<br>Dropped | Gain/<br>Loss<br>Members |
|-----------|--------------|------------------|------------------------|----------------|--------------------|----------------------|---------------------|--------------------------|-----------------------------|--------------------------|
| 2018-2019 | 0            | 0                | 0                      | 47             | 21                 | 0                    | 0                   | 68                       | 118                         | -50                      |
| 2019-2020 | 0            | 1                | -1                     | 28             | 4                  | 10                   | 3                   | 45                       | 90                          | -45                      |
| 2020-2021 | 0            | 3                | -3                     | 22             | 0                  | 0                    | 0                   | 22                       | 132                         | -110                     |
| 2021-2022 | 0            | 2                | -2                     | 25             | 2                  | 10                   | 0                   | 37                       | 56                          | -19                      |
| 2022-2023 | 0            | 0                | 0                      | 47             | 0                  | 5                    | 1                   | 53                       | 71                          | -18                      |
| Average   | 0            | 1                | -1                     | 34             | 5                  | 5                    | 1                   | 45                       | 93                          | -48                      |